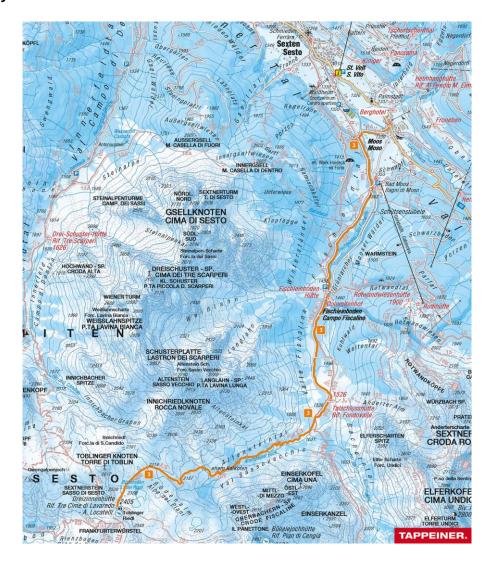

## Snow shoe hike 3: <u>Three Peaks/</u> <u>Tre Cime / Drei Zinnen</u>

**Starting point:** Moos/Berghotel (1370m)

At a short view: Berghotel – Fischlein Valley – Fondo Valle hut – Three Peaks - Berghotel

**Difference in altitude:** ca. 1.000m **Time of walking:** ca. 6-7 hours

**Difficulty:** 5

**Description of the way:** From the Berghotel with the car or bus or walking to the last parking place at the Fischlein Valley. Here we take the way 102/103 to the Fondo Valle hut (Talschlusshütte). On the right side starts the way light upwards to a crossing where we follow the traces on the right side way nr. 102 towards the Tre Cime. In the summer you can also go left to the Comici hut and make the round to the Three Peaks. After 2,5 h you reach the Drei Zinnen hut and you will see the amazing Three Peaks in a spectacular winter landscape. Enjoy the silence and the view!

**Tips and advices:** You absolutely need snow shoes (you can hire them at the Berghotel) and if you have experience you can also go with the alpine tour skiers (hiring in all sport shops). This tour is high alpine and possible only with good weather and not with fresh snow! Ask always for the avalanche situation!! (at the reception)