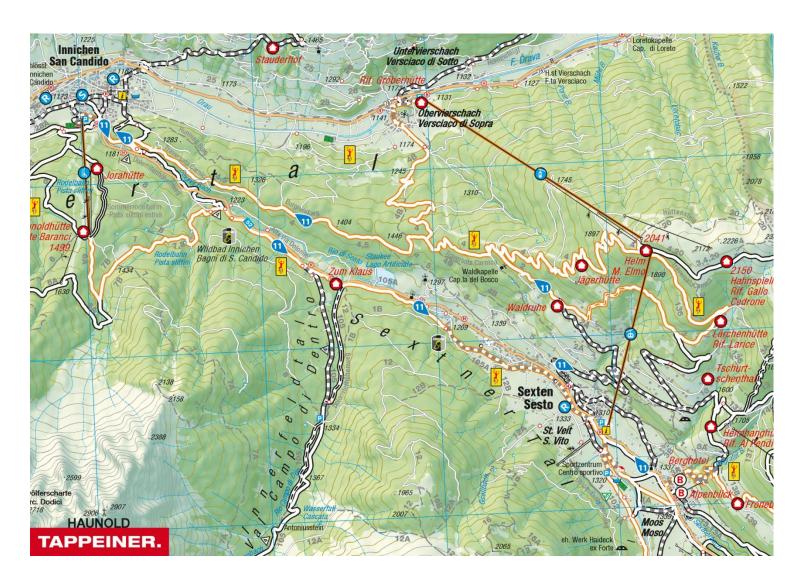

**Tour 11: From Sesto to San Candido** 

| Time        | 2 h  | Condition     | 1      |
|-------------|------|---------------|--------|
| Difference  | 450m | Highest point | 1.600m |
| in altitude |      |               |        |
| Distance    | 22km | suitable      | SI     |
|             |      | for E-MTB     |        |
| Technique   | S0   | Difficulty    | blue   |

## An easy tour to start

This tour starts from the Berghotel to the church in Sexten and up direction Panorama. In the 9<sup>th</sup> turn take a left to the Gasthof Waldruhe and further on path 2 and 4 down on a gravel road to Innichen/San Candido. Back on the bikeway to Sexten/Sesto and the Berghotel. The tour can be easily extended in Innichen/San Candido.