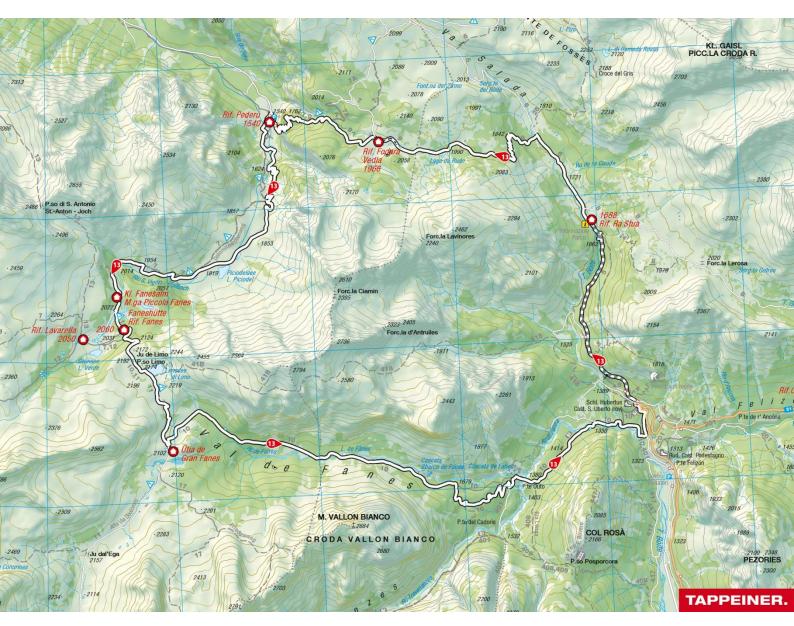

## Tour 13: <u>Dream Tour "Five Huts"</u> in the natural reserve Fanes Sennes

| Time        | 4 h    | Condition     | 4      |
|-------------|--------|---------------|--------|
| Difference  | 1.500m | Highest point | 2.200m |
| in altitude |        |               |        |
| Distance    | 30km   | Suitable      | NO     |
|             |        | for E-MTB     |        |
| Technique   | S1     | Difficulty    | red    |

Start with the own car (ca. 30 km) till ca. 10 km before Cortina d'Ampezzo. From the parking up on a paved road to the Malga Rastua and further on steep up at the Fodare Vedla hut. Down to Pederü and up again on a gravel road to the Fanes Alm/malga Fanes. On for other 2 km ca. take a left passing the Limo lake and down to the Travenanses valley and the starting point parking. If you start by bike at the Berghotel the tour becomes 60 km and 500 m in altitude longer.