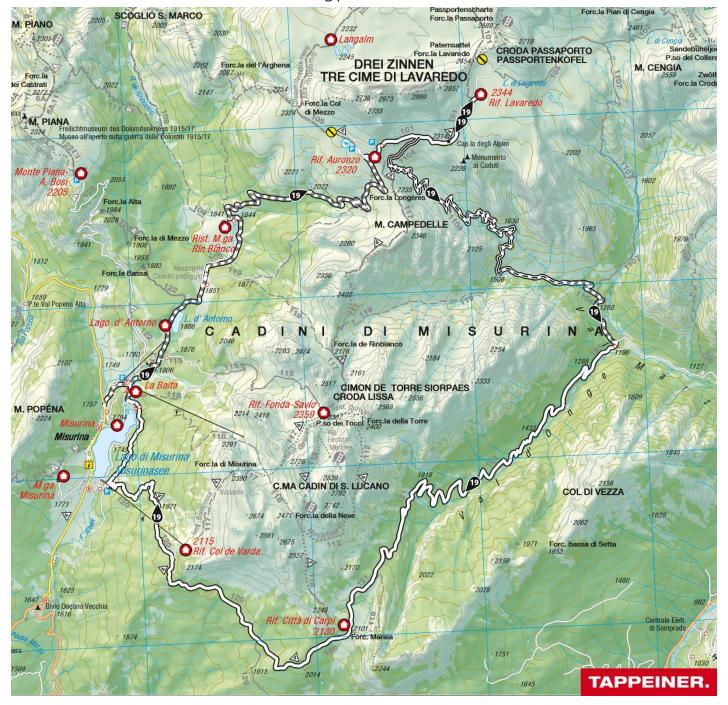

Tour 19: View to the Three Peaks/Tre Cime

| Time                   | 4,5 h  | Condition          | 4      |
|------------------------|--------|--------------------|--------|
| Difference in altitude | 1.650m | Highest point      | 2.340m |
| Distance               | 33km   | suitable for E-MTB | NO     |
| Technique              | S2/S3  | Difficulty         | black  |

Start with own car to the Misurina lake (ca. 25 km). On a paved, but steep road up for 7 km to the Rifugio Auronzo. Keep on a gravel road to the Lavaredo hut and back. After the chapel down on path nr. 104 until the end of the valley. Here at the crossing with path nr. 21 up for 800 m to Rifugio Città di Carpi hut. Beautiful views at the Antelao and Sorapis. After a short ascent you arrive on a saddle (2.100 m) and from here the road leads down to Misurina lake and starting point.