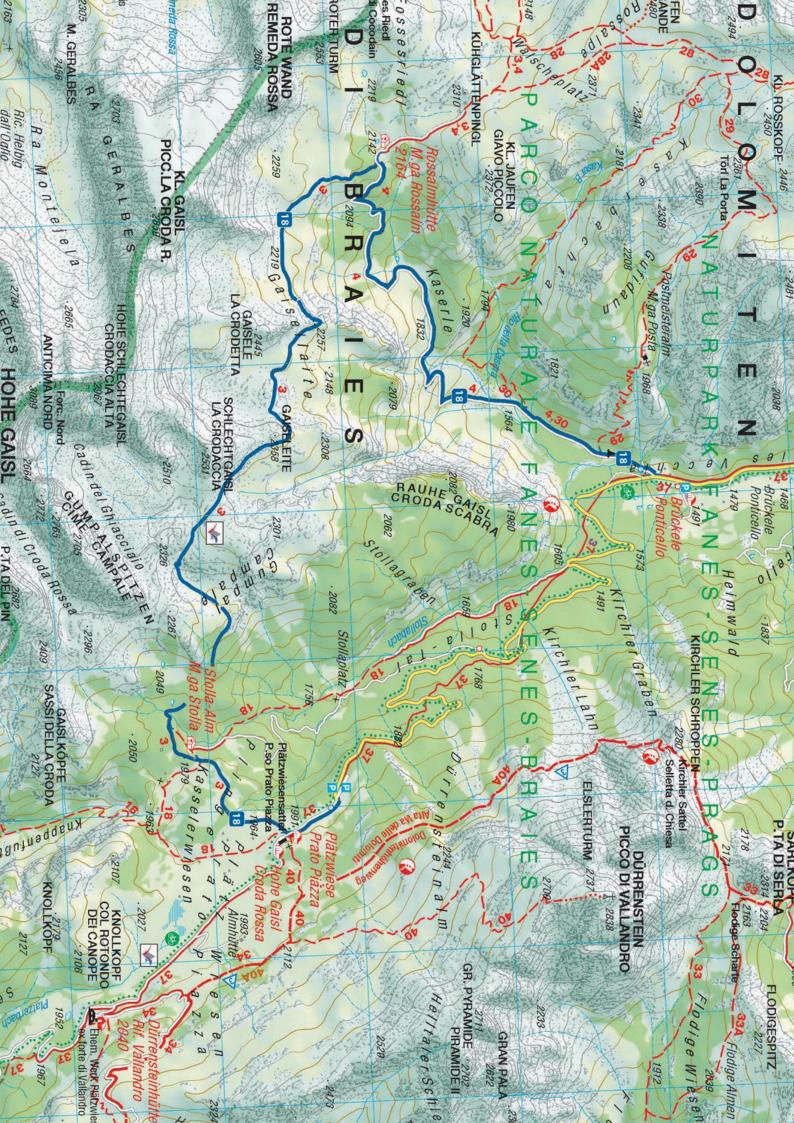

## **Description of the way:**

From the Berghotel, drive by car to Braies to the parking place at **Ponticello**. From there, take the bus up to the parking place at **Prato Piazza** (2000 m). Take path no. 3 across the alpine meadows towards the Malga Stolla and then continue towards the **Malga Rossalm**. After several short ascents and descents, you reach a passage with a hand rope safety device. After about 3 hours you reach the Malga Rossalm. From the alpine pasture, take the wide path no. 4 down to the valley back to the parking place at **Ponticello**.