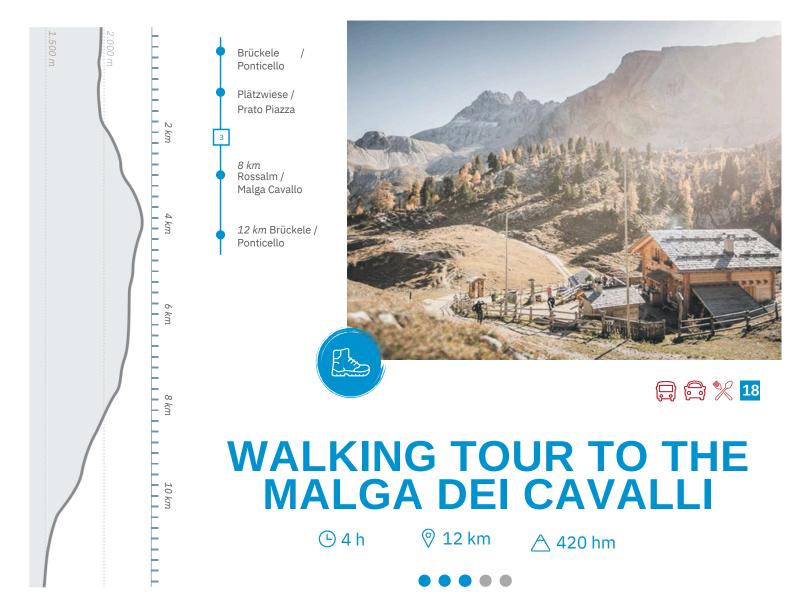

## **Description of the way:**

From the Berghotel, drive by car to Braies to the parking place at **Ponticello**. From there, take the bus up to the parking place at **Prato Piazza** (2000 m). Take path no. 3 across the alpine meadows towards the Malga Stolla and then continue towards the **Malga Rossalm**. After several short ascents and descents, you reach a passage with a hand rope safety device. After about 3 hours you reach the Malga Rossalm. From the alpine pasture, take the wide path no. 4 down to the valley back to the parking place at **Ponticello**.

## **Indications:**

In low season, spring and autumn when there is no shuttle bus from Brückele/Ponticello up at Prato Piazza/Plätzwiese you need to calculate 1 ½ hours more going up. This high mountain walk through the rocks is really beautiful with excellent views not only at the Tre Cime.