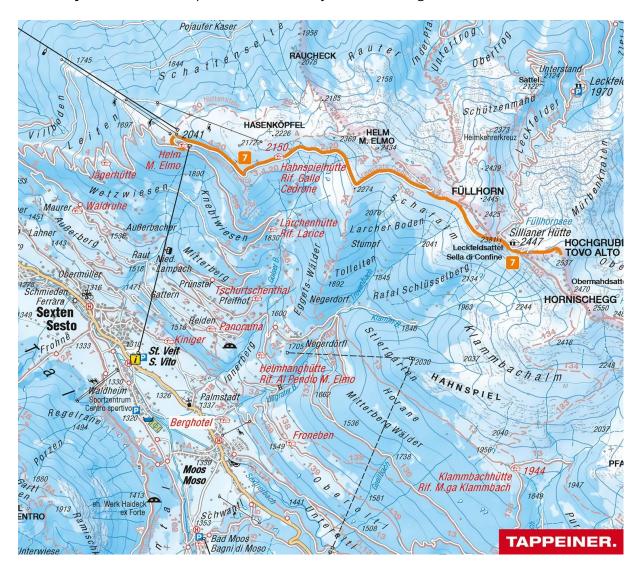

## Snow shoe hike 7: <u>Monte Elmo –</u> <u>Sillianer Hut – Hochgruben/Tovo Alto</u>

**Starting point:** Moos/Berghotel (1370mt.)

At a short view: Berghotel - Monte Elmo funicular - Sillianer Hut - Hochgruben/Tovo Alto

**Difference in altitude:** ca. 550m **Time of walking:** ca. 4-5 hours

Difficulty: 4

**Description of the way:** From the Berghotel to the funicular Monte Elmo and up at 2.050m. Up we take a right on the slope to the <u>Hahnspiel hut/rifugio Pendio Monte Elmo</u>. Further on the path crossing the entire south side of the Monte Elmo always towards east till the <u>Sillianer hut</u> (closed in winter). It is also possible to climb the Monte Elmo peak and proceed than on the crest eastwards. In another 30 minutes we reach the peak of the Hochgruben/Tovo Alto. Wonderful views in all directions. Descent on the same way.

**Tips and advices:** Stop possibility at the <u>Hahnspiel hut/Pendio Monte Elmo rifugio</u>. With wind, it can become very cold! Please check the avalanche forecast!

**Summary:** A wonderful and panoramic tour away from the skiing area.