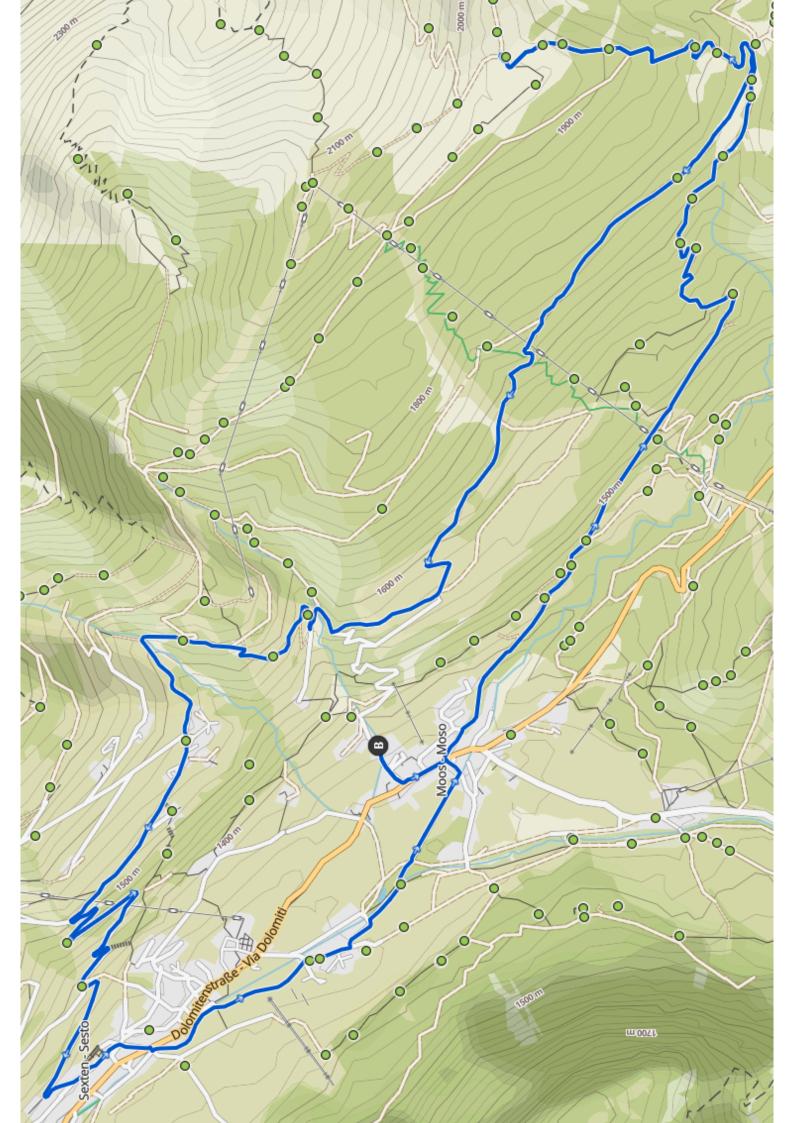

## **Tour details:**

Start from the Berghotel in Moos via forest path no. 13 towards Nemes Hut. After a crisp ascent of approx. 40 minutes you reach the 'Saumad' high plateau where you turn left to Klammbach Hut. Here, too, you will be challenged again to enjoy the marvellous view of the Sesto Dolomites from the mountain hut after approx. 30 minutes. Return via the same forest path to 'Saumad' where you now turn right towards 'Negerdorf' and Monte di Mezzo, then take the road to Sesto and back to the starting point.