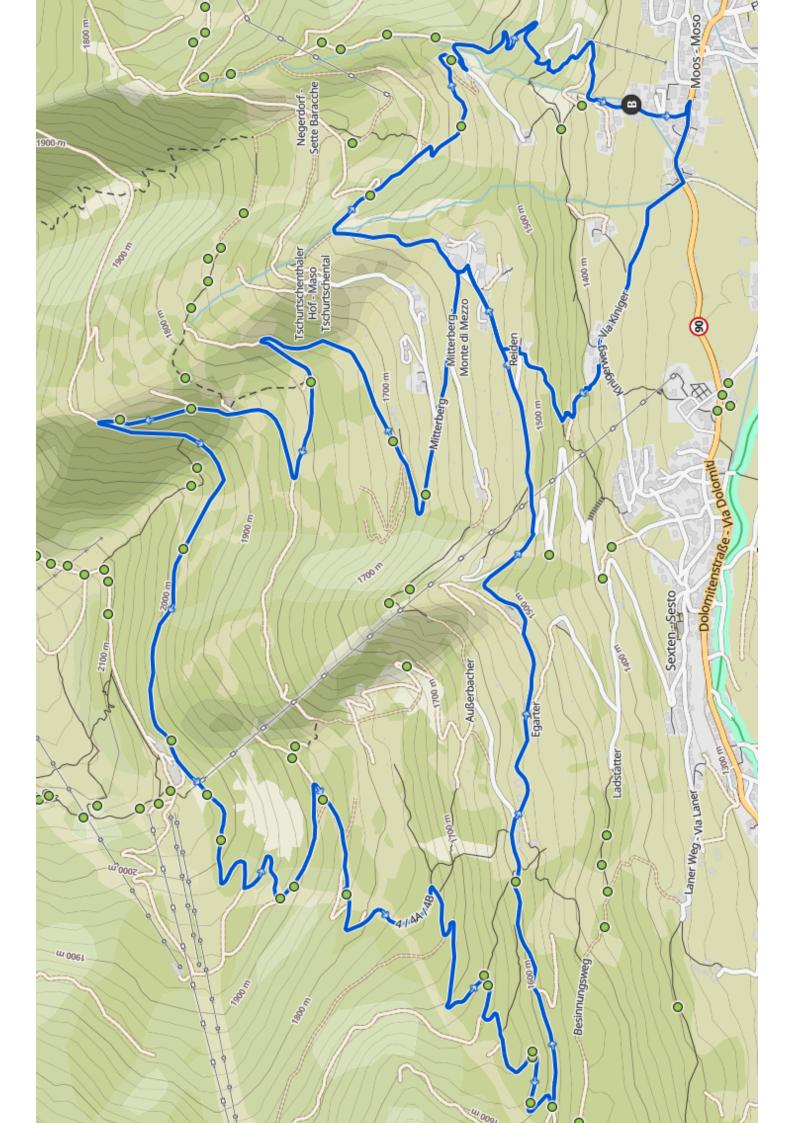

## **Tour details:**

Start from the Berghotel via the **Kiniger farm** to **Sesto** past the church to **Monte di Mezzo**, from there turn left towards the **Larice Hut** and continue towards the **Restaurant Monte Elmo**. Shortly before this, the descent to the **Jäger Hut** begins. Enjoy the marvellous view of the Sesto mountain sundial from the terrace with a hearty snack, then descend towards **Restaurant Waldruhe** and back to the **starting point**. Between the Jäger Hut and Restaurant Waldruhe , it's worth making a stop at the **Forest Chapel**. The Forest Chapel is hidden in a wooded area with a special, mystical atmosphere and was used as a hiding place to hold church services during the war.