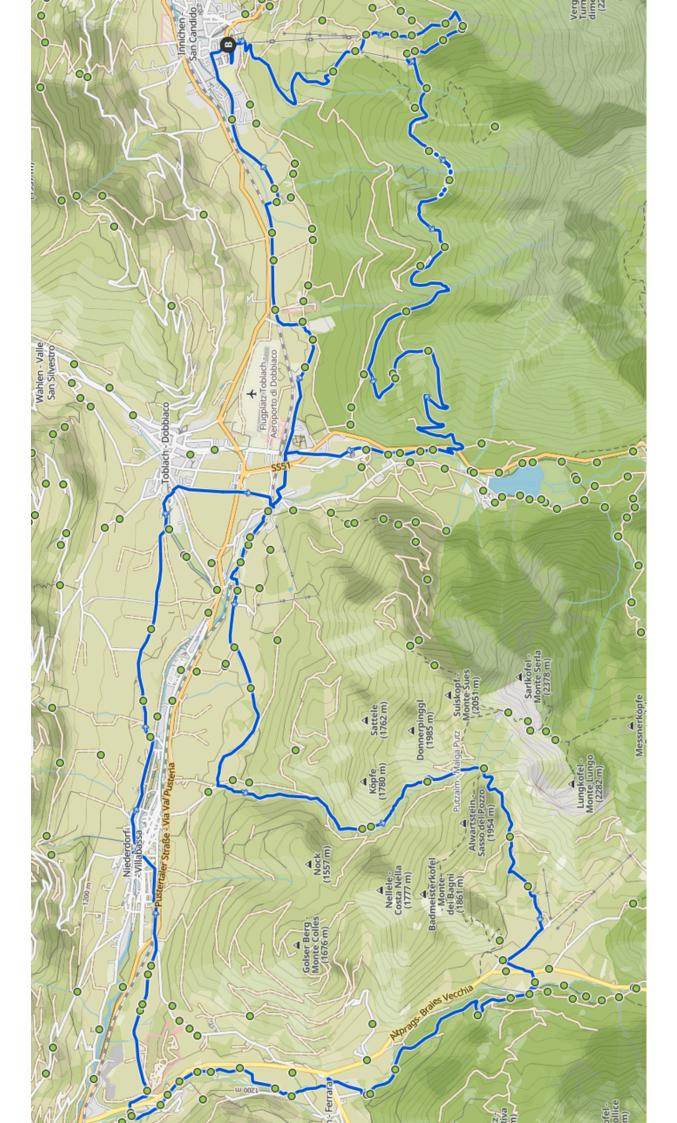

## **21. PUTZ HUT IN BRAIES**

⊕ 4,5 h 🛛 🖗 44 km 🛆 1.600 hm

₫ S2 - S3

## **Tour details:**

Start in San Candido at the Baranci lift valley station. Ascent via the forest road to the mountain station, from there continue towards the "Maier-Kaser" and then via a narrow trail to the "Elsler-Kaser", followed by a descent via a forest path to Lake Dobbiaco and via the cycle path towards Villabassa. Shortly before Villabassa head towards "Bad Maistatt", before "Bad Maistatt" turn right to the Putz Hut (trail no. **15). Very steep ascent** (approx. 6 km) to the Putz Hut. After the Putz Hut, continue uphill for approx. 10 minutes and then downhill to "Bad Altprags". From "Bad Altprags" take the cycle path in the direction of Villabassa to the centre of the village on the main square and from there via the street on the left side of the valley via the cycle path in the direction of **Dobbiaco** to **San Candido** back to the starting point.