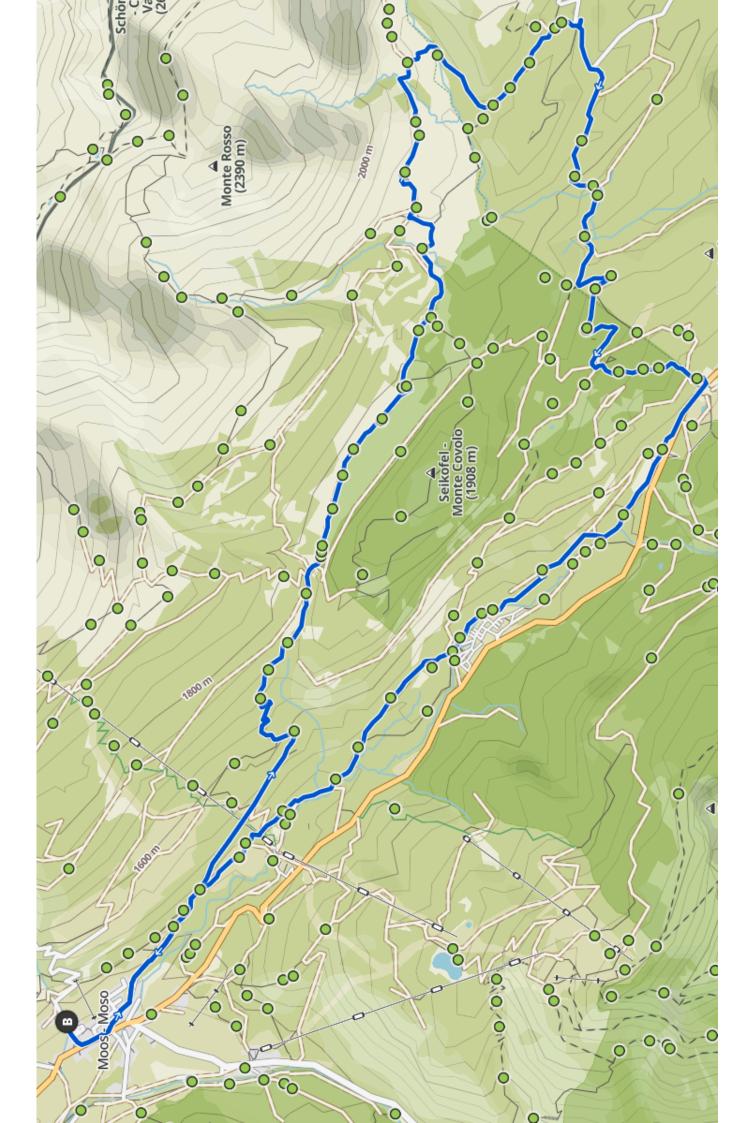

## **Tour details:**

Start from our Berghotel to the **church in Moos**, turn left up the forest road towards Nemes Hut, just before the hut turn left onto the path towards Passo Silvella. After approx. 3 km follow the signpost on the right in **direction Coltrondo Hut**. After approx. 500 metres, turn right onto the road towards Passo Monte Croce, initially on a flowing trail, but technically very demanding in the middle section towards the Passo Monte Croce. A cool and sometimes challenging trail with many steps, some of which are higher. At the crossroads, take trail no. 130 on the right past Schwarzsee Lake and follow the trail back to Moos in the **direction** of the **campsite**.