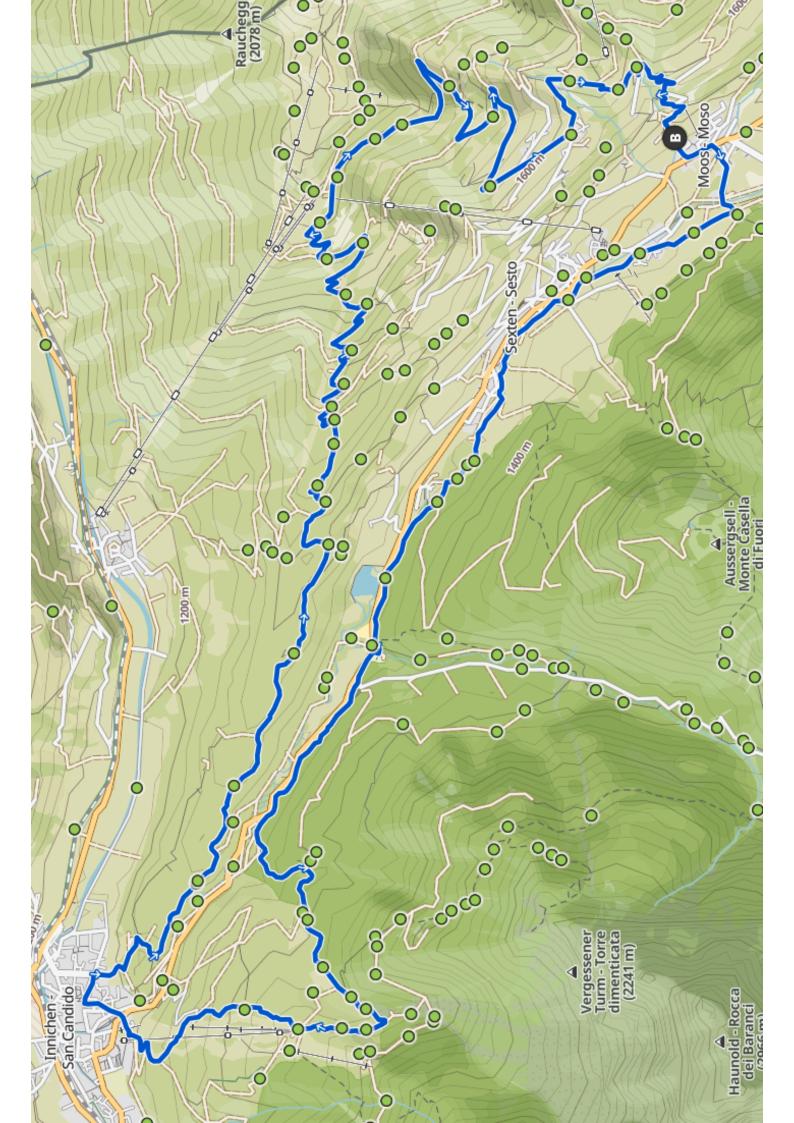

## **Tour details:**

Start from our Berghotel via the cycle path towards San Candido, approx. 2 km after the entrance to the Innerfeld valley, turn left to the Haunold. Past the former thermal springs, a wide and challenging forest road leads to Monte Baranci. Once there, a flowing trail leads past the Jora Hut hut to San Candido. A short detour into the village of San Candido and then it's down to business, with very challenging climbs along the Via Burgweg to the Jäger Hut and from there to Monte Elmo. This is followed by an enjoyable descent over the Monte di Mezzo, towards the Helmhang Hut to Moos and back to the Berghotel.

The tour can also be done by e-bike.