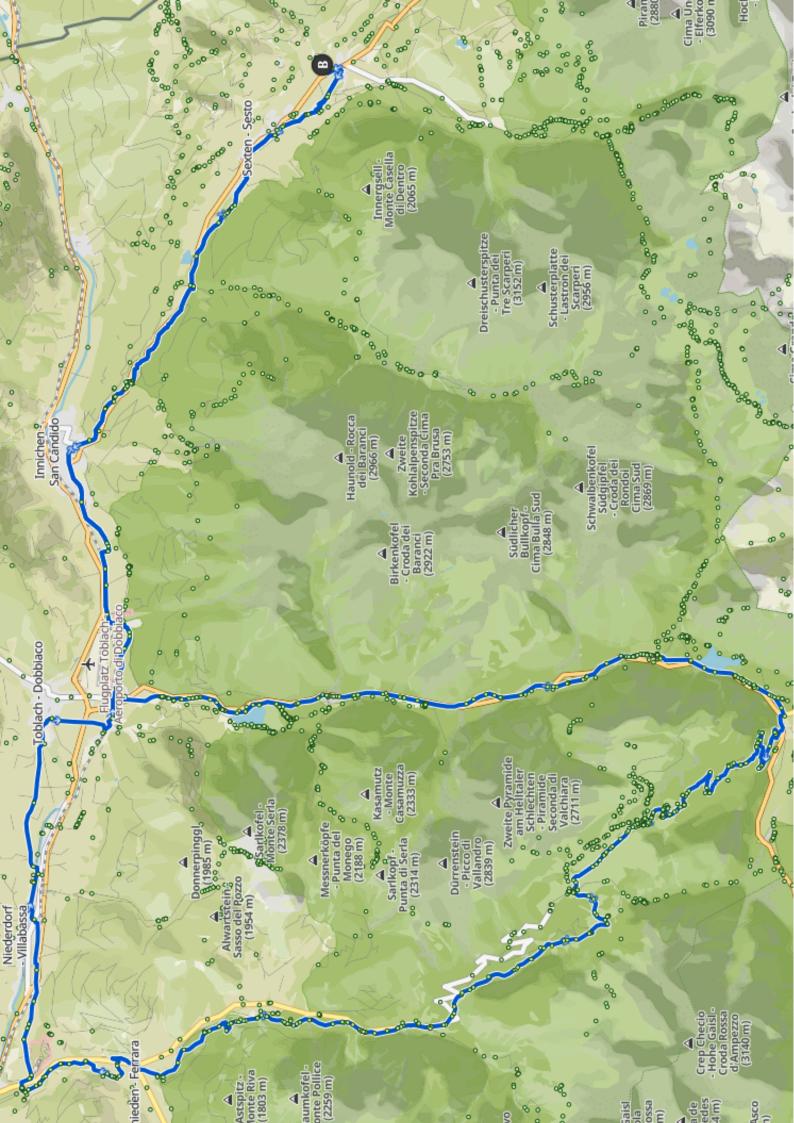

## 6. PRATO PIAZZA -**MALGA STOLLA**

⊕ 5 h
♥ 72 km
△ 1.350 hm

## Tour details:

Start from the Berghotel in Moos along the cycle path to San Candido, continue to Dobbiaco, turn left onto the cycle path towards Cortina until Carbonin. After Hotel 'Ploner', you reach the **Prato Piazza meadow** after 7 km and approx. 1 hour on the forest road. Croda Rossa d'Ampezzo and the Picco Vallandro follow you along the Prato Piazza meadows, after a short rest at the rustic Prato Piazza Hut, continue to the Hotel "Hohe Gaisl", turn left towards the Stolla Hut, here a flowing trail (technically medium) leads you to Ponticello. Immediately after the partking lot, take the hiking trail to **Braies di Fuori** on the left. After approx. 10 km, you will reach Braies di Fuori via this partly lively trail, from where you can return to the starting point in the direction of Villabassa, Dobbiaco and back along the cycle path to our Berghotel.