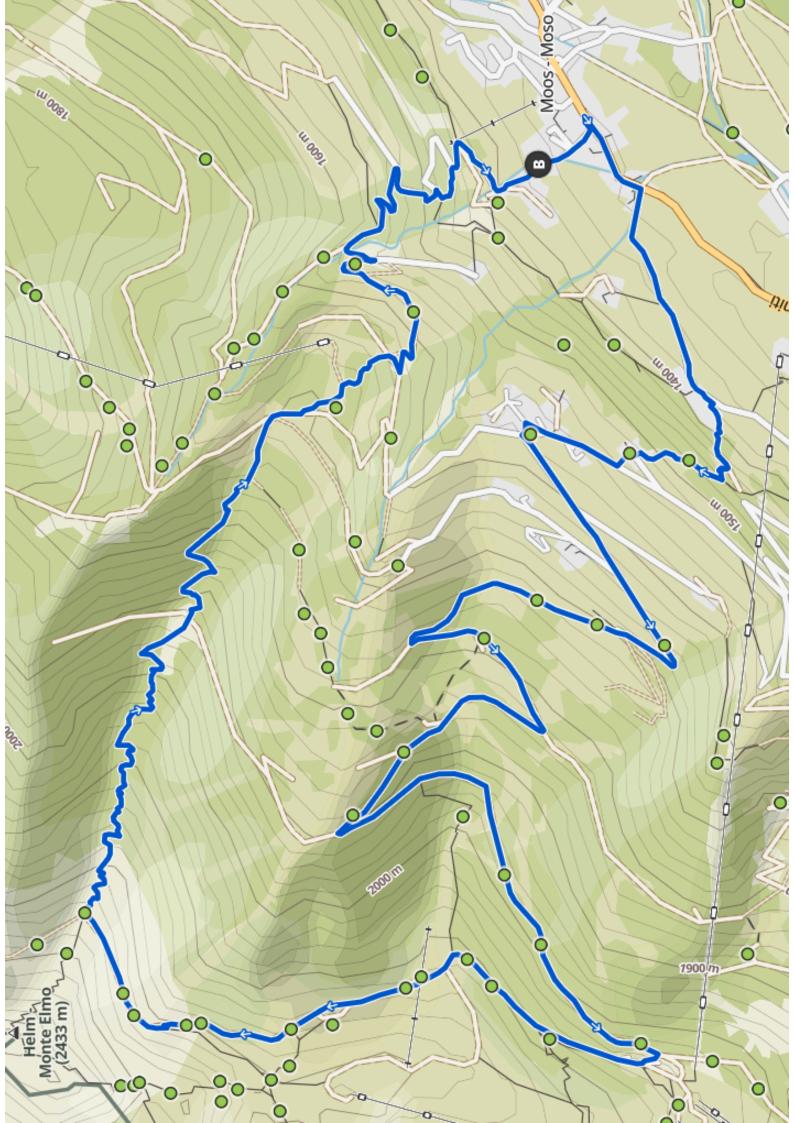

## **Tour details:**

Start fromour Berghotel in Moso in the direction of **Sesto** to the church, from there via the panoramic road to **Monte di Mezzo** and on via the **Larice Hut** to the **Monte Elmo**. From there, continue to the **Gallo cedrone Hut** and then along a wide, easily rideable path towards the **Sillianer Hut**. Halfway along the ridge towards the **Monte Elmo Hut**, the **Homeland Trail** is clearly visible on the **right** towards the valley. The trail starts off with a slight flow and then gets straight down to business, relatively **steep** but very good surface and many **hairpin turns** towards 'Negerdorf', on to the **Pendio Monte Elmo Hut** and then via the **"Trojer farms"** into the valley to our Breghotel.