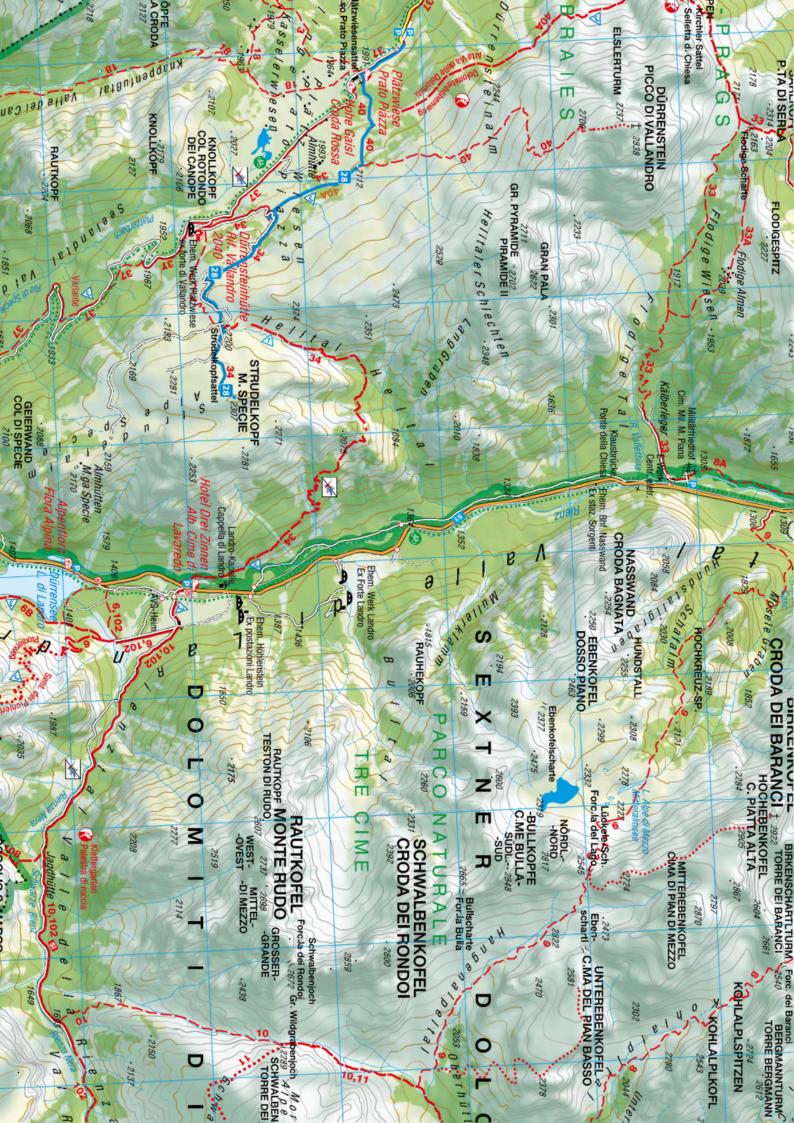

## **Description of the way:**

From the Berghotel, take the car to Braies up to the parking place at **Ponticello**. There you can change to the bus or continue by private car up the narrow road to the **Prato Piazza** parking place (2000 m). From here, take the wide hiking path no. 37 to the Prato Piazza mountain inn, where path no. 40 branches off in the direction of the Picco di Valandro. From there you walk through meadows and rocky terrain and come to a crossroads. Turn right there and take path no. 40A towards the mountain pasture Prato Piazza and continue until you reach another fork in the path. There, turn left onto path no. 34 and follow it to the summit of **Monte Specie**. The descent follows the same route.

## **Starting point:**

Parking place Prato Piazza 1979m at the northern edge of the Prato Piazza, at the end of the Pragser valley street, 18 km from Welsberg, 13 km from Schmieden. From middle June to middle September restricted traffic. Bus connections from Brückele/ponticello to Prato Piazza.