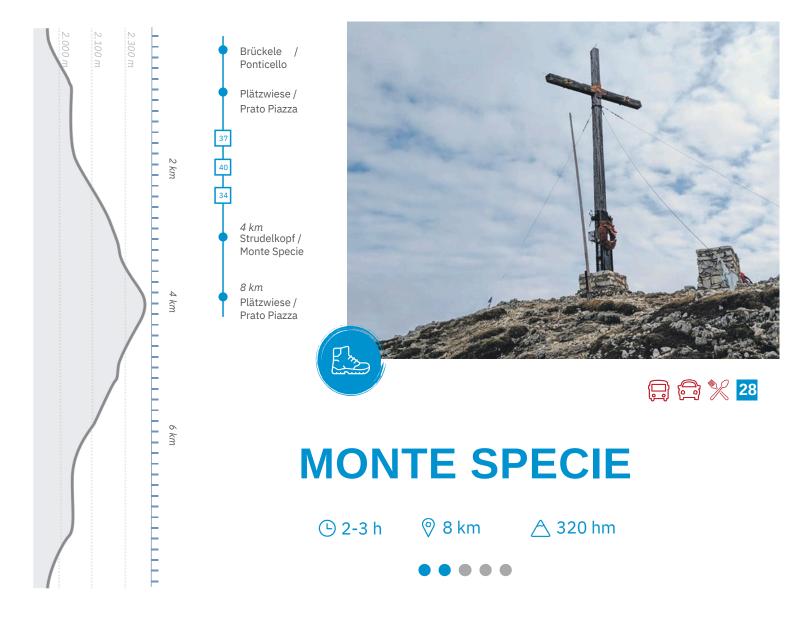

## **Description of the way:**

From the Berghotel, take the car to Braies up to the parking place at **Ponticello**. There you can change to the bus or continue by private car up the narrow road to the **Prato Piazza** parking place (2000 m). From here, take the wide hiking path no. 37 to the Prato Piazza mountain inn, where path no. 40 branches off in the direction of the Picco di Valandro. From there you walk through meadows and rocky terrain and come to a crossroads. Turn right there and take path no. 40A towards the mountain pasture Prato Piazza and continue until you reach another fork in the path. There, turn left onto path no. 34 and follow it to the summit of **Monte Specie**. The descent follows the same route.

## **Starting point:**

Parking place Prato Piazza 1979m at the northern edge of the Prato Piazza, at the end of the Pragser valley street, 18 km from Welsberg, 13 km from Schmieden. From middle June to middle September restricted traffic. Bus connections from Brückele/ponticello to Prato Piazza.