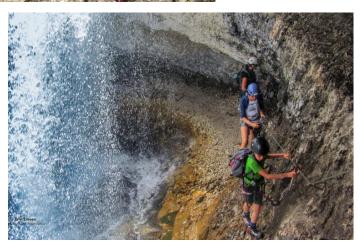

## RIO FANES WITH THE ALPINE GUIDES

Doing an easy ferrata with the guides of the <u>Alpine School Tre Cime</u>: the waterfalls at Rio Fanes. Short walking time, little difference of altitude, well fixed ropes and a lot of fun and adrenaline – for families with children starting from 6 years.