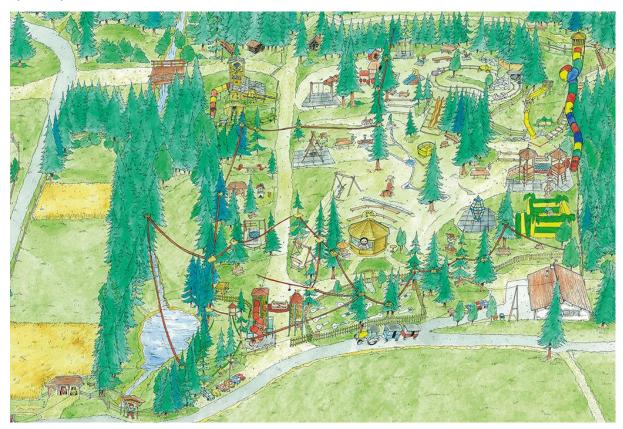

## WICHTELPARK

The "Wichtelpark": a wonderful and nature-orientated playground, which offers everything that a children's heart craves. It is located in Austria, immediately after the border next to the cycleway from San Candido to Lienz.