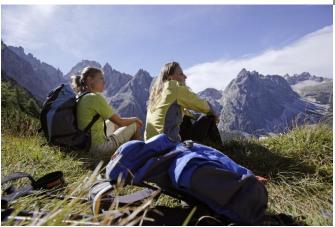

## REINDEERS ON THE CRODA ROSSA

The <u>reindeers on the Croda Rossa</u> combinable with the <u>family route</u> or the wonderful hike though the rocks across the <u>Costoni of Croda Rossa</u> with perfect view to the Dolomites of Sesto.