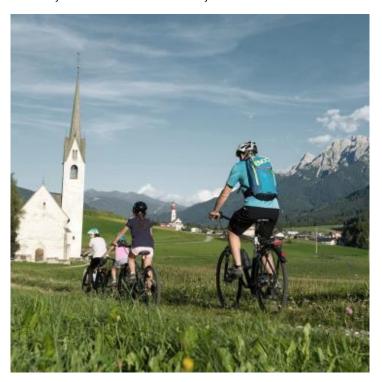

# WITH THE BIKE FROM SAN CANDIDO TO BRUNICO OR LIENZ

An easy bike tour for the whole family with start at San Candido or Versciaco (bike rental service Papin or <a href="Punka/Drei Zinnen">Punka/Drei Zinnen</a>) and then respectively following the river Drava or the river Rienza and return by train. In every case a wonderful family excursion