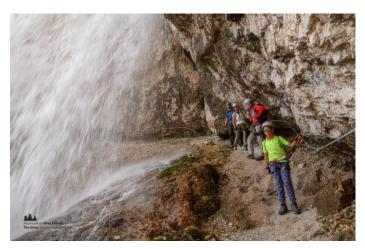

## RIO FANES WITH THE ALPINE GUIDES

Doing an easy ferrata with the guides of the <u>Alpine School Tre Cime</u>: the waterfalls at Rio Fanes. Short walking time, little difference of altitude, well fixed ropes and a lot of fun and adrenaline – for families with children starting from 6 years.