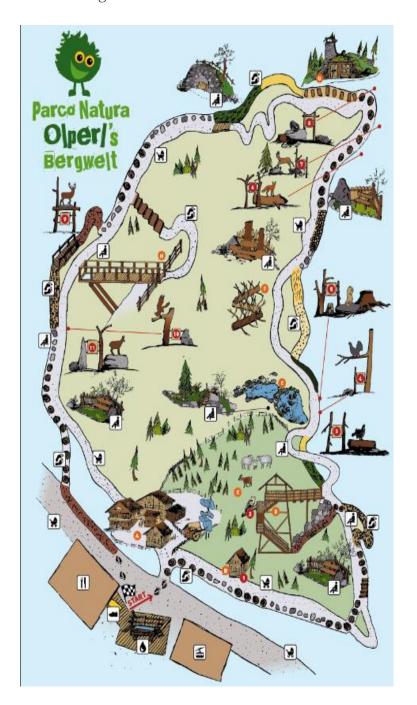

## **OLPERLS BERGWELT**

<u>Olperl Nature</u>: a wonderland for children on the Monte Elmo with a bare food parkours and with the possibility to expand the tour doing the <u>smuggler trail</u> (path number 20). Panoramic views are guaranteed.