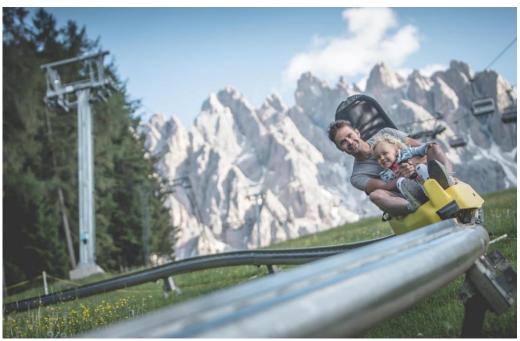

## **OLPERLS BERGWELT**

<u>Olperl Nature</u>: a wonderland for children on the Monte Elmo with a bare food parkours and with the possibility to expand the tour doing the <u>smuggler trail</u> (path number 20). Panoramic views are guaranteed.