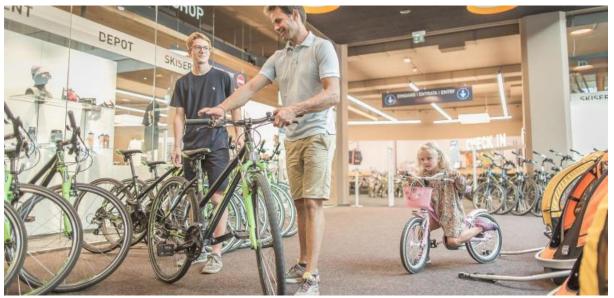

# WITH THE BIKE FROM SAN CANDIDO TO BRUNICO OR LIENZ

An easy bike tour for the whole family with start at San Candido or Versciaco (bike rental service Papin or <a href="Punka/Drei Zinnen">Punka/Drei Zinnen</a>) and then respectively following the river Drava or the river Rienza and return by train. In every case a wonderful family excursion