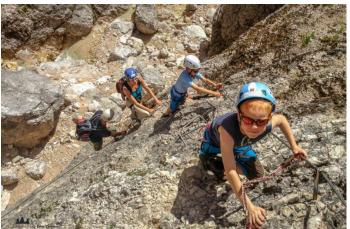

## RIO FANES WITH THE ALPINE GUIDES

Doing an easy ferrata with the guides of the <u>Alpine School Tre Cime</u>: the waterfalls at Rio Fanes. Short walking time, little difference of altitude, well fixed ropes and a lot of fun and adrenaline – for families with children starting from 6 years.