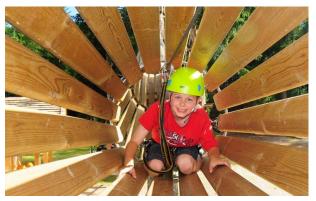

## **OLPERLS BERGWELT**

<u>Olperl Nature</u>: a wonderland for children on the Monte Elmo with a bare food parkours and with the possibility to expand the tour doing the <u>smuggler trail</u> (path number 20). Panoramic views are guaranteed.