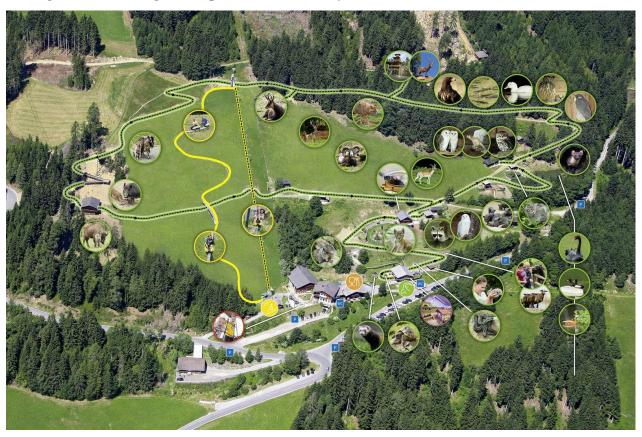

## WILDLIFE PARK ASSLING

The <u>Adventure World Assling</u>: located in Austria, ca. 35km from the Berghotel. Discover the amazing miracle of the Tyrolean nature. Hiking, beholding, marvelling, learning, playing and good eating – all in all a delightful trip for the whole family.