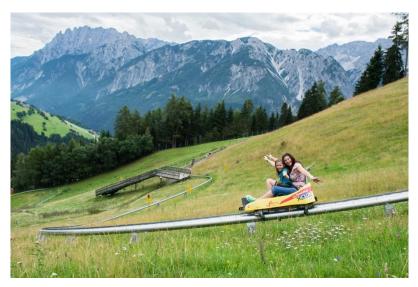

# THE DWARF VILLAGE AT MONTE BARANCI

The <u>dwarf village at Baranci</u> with a lot of attractions. Combinable with the family hike to the Wildbad Innichen (old thermal springs) and then return to the valley by the <u>Funbob</u>.