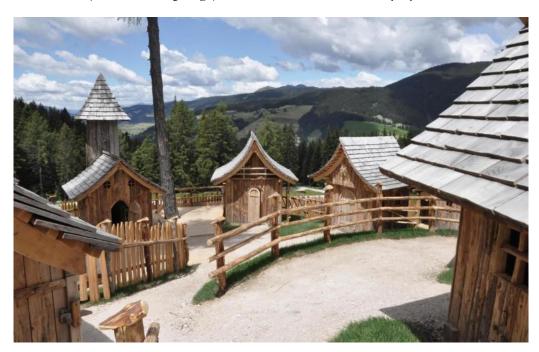

# THE DWARF VILLAGE AT MONTE BARANCI

The <u>dwarf village at Baranci</u> with a lot of attractions. Combinable with the family hike to the Wildbad Innichen (old thermal springs) and then return to the valley by the <u>Funbob</u>.